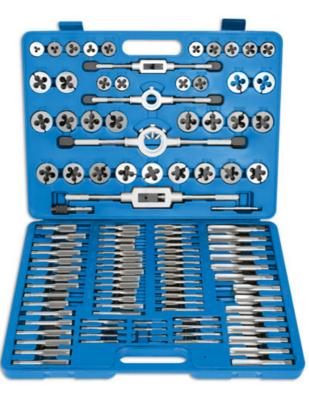

## Metric Tap & Die Set 110pc

Professional quality metric tap and die set, featuring split dies, a comprehensive array of taps, three tap holders and two die holders. The taps are supplied in pairs - a taper tap and a plug tap. The taper tap has a gradual cutting action, due to the pronounced chamfer of the thread, making it suitable for starting a thread. The plug tap has far less of a chamfer and is used after the taper tap to take the thread close to the bottom of the hole. Supplied in a blow-moulded storage case.

## **Additional Information**

- Taps (2 of each) and dies, sizes: M2 x 0.4, M3 x 0.5, M4 x 0.7, M5 x 0.8, M6 x 0.75, M6 x 1.0, M7 x 0.75, M7 x 1.0, M8 x 0.75, M8 x 1.0, M8 x 1.25, M9 x 0.75, M9 x 1.0, M9 x 1.25, M10 x 0.75, M10 x 1.0, M10 x 1.25, M10 x 1.5, M11 x 0.75, M11 x 1.0, M11 x 1.25, M1 1.5, M12 x 0.75, M12 x 1.0, M12 x 1.25, M12 x 1.5, M12 x 1.75, M14 x 1.0, M14 x 1.25, M14 x 1.5, M14 x 2.0, M16 x 1.0, M16 x 1.5, M16 x 2.0 and M18 x 1.5.
- 2 x adjustable tap holders M6 M20 (1/4" 3/4") and M3 M12 (1/16" 1/2").
- T-bar tap holder; 2 x die holder 25mm (1") dia and 38mm (1 1/2" dia).
- Manufactured from alloy steel.
- · Supplied in a blow-moulded case for safe storage.